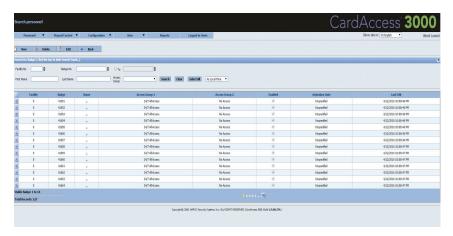

#### **Key Features**

- Web-based user management includes card activation / deactivation, specific points of entry and authorized access times
- Complete door control with list of doors and remote locking and unlocking
- Entry management provides live reporting of person, location and time with continuous log and archive
- Alerts and comprehensive reporting, searchable by type, date and time